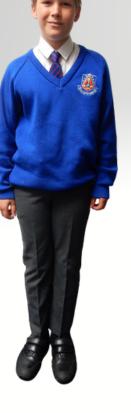

School Uniform

Jumper Royal blue knitted jumper with school logo.

> **Trousers** Grey trousers.

Socks Grey socks.

Shirt and Tie White formal shirt or blouse with collar. *Top button fastened! Shirt tucked in!* School tie (purchased from school office)