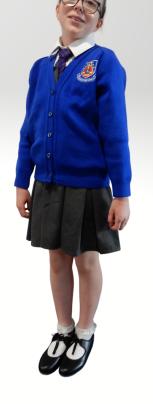

## Footwear

Suitable black leather shoes - no trainers.

Cardigan

Royal blue knitted cardigan with school logo.

## **Skirt/Trousers**

Grey skirt/pinafore Grey straight leg trousers.

**Socks/Tights** White or grey socks or tights.